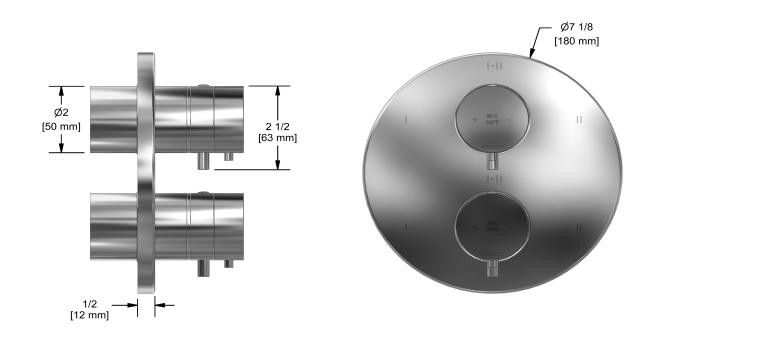

4-way Type T/P coaxial valve trim TSYTM46

## Description

- Trim only
- Available colors
- C : Chrome
- BN : Brushed Nickel (PVD)