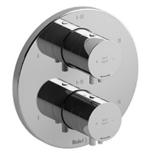

4-way Type T/P coaxial valve trim TSYTM46

## Description

- Trim only
- Available colors
- C : Chrome
- BN : Brushed Nickel (PVD)